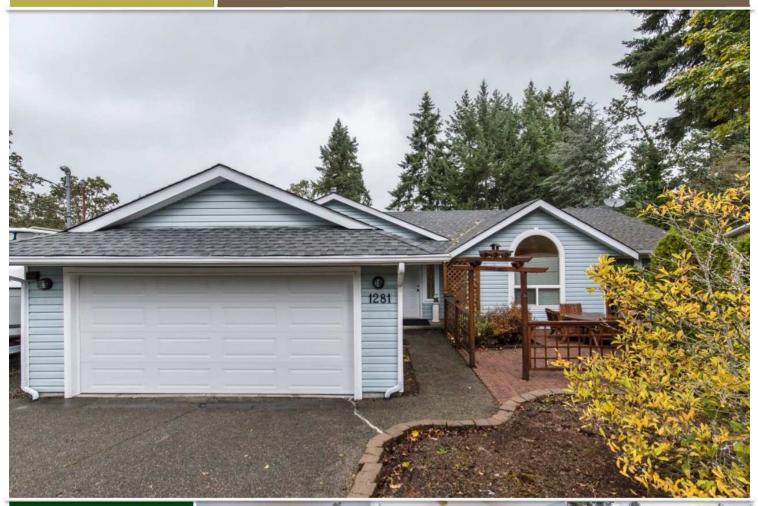

## **Lakeview Estates Rancher**

1281 Margaret Place

Don't miss out on this three bedroom, two bathroom easy-living level entry rancher on a private 0.42 acre property in sought-after Lakeview Estates in Maple Bay. Lots of upgrades including roof, vinyl windows, awnings, kitchen, bathrooms, paint, flooring and more. Spacious living room with sharp low-maintenance laminate floors, cozy stone-faced wood fire and vaulted ceilings all connecting to the formal dining room. The roomy bright kitchen with bay window provides ample space for a kitchen table. Sprawling master suite that can easily accommodate a king sized bed, and there's a walk-in closet and ensuite featuring a soaker tub plus separate shower. Off the living room, a French door accesses a large rear deck that gets lots of afternoon sun. Stairs lead down from the deck to the low maintenance, fully fenced private back yard with established fruit trees. Close to nature; hiking, biking and Maple Bay, and there's even room for your RV! Contact Ken now this is great value!